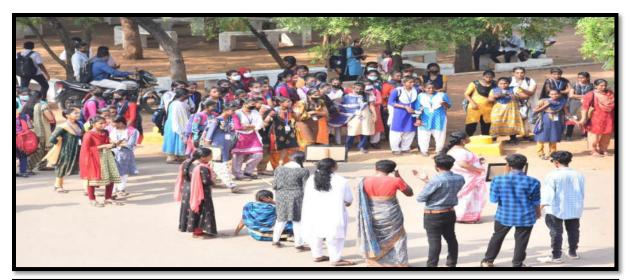

### **TABLUE EVENTS 19-3-2022**

Department of Social Work Organized an Awareness Programme on Violence against Women and Marginalized for Mannar Thirumalai Naicker College Students and Studentsfrom Department of Social Work Created awareness through Tablue about Women Violence and Causes, and how stop and prevent Violation and also legal intervention for women violation.