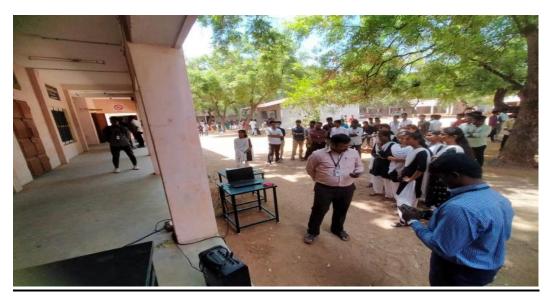

### **Observing Autism Day**

Mannar Thirumalai Naicker College (SFW) Department of Social Work Observed Autism Day on April 6<sup>th</sup>.Students from Department of Social Work Performed Street Play on Autism –Timing: (11.00 am)

Documentary Film Video Presented for all students about Autism. As a Special event Students living with Autism from YMCA Madurai Special School for the mentally Challenged they participated and Shown their special Talents in Art & Performed Group Song and "Thirukural oppuvithal"

Department of Social Work organized Guest Lecture on Early Identification & Autism Management for Social Work Students –Chief Guest Mr.N.Vinoth kumar Counsellor, Illakuvanar Mental Health Centre. Timing: (12.00pm to 1.30 pm) Venue: COE Smart Room, This session Presented with the causes, early signs of Autism & how to manage Children living with Autism & Understanding the concept of Developmental Disorder & How to Approach Rehabilitation for the Autism Children and Government Schemes available for the Children living with Autism. Social Work students Interacted Well with the Resource Person and discussed various aspects of Children Mental Health and other reason's are affecting Children Mental Health especially during lockdown. Students Extended their active interaction and vibrant performance in Street Play. Mr. Vijayaragavan Secretary of the College Distributed Prize for the Autism Children.