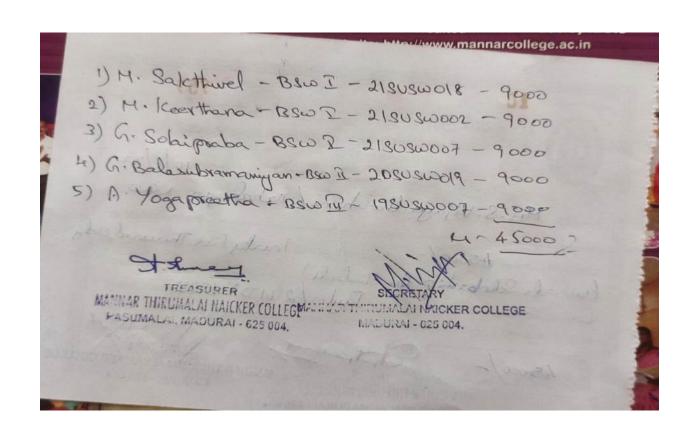

| S.No | Roll Number | Name of the Students | Amount  |
|------|-------------|----------------------|---------|
| 1    | 21SUSW018   | M. Sakthivel         | Rs 9000 |
| 2    | 21SUSW002   | M. Keerthana         | Rs 9000 |
| 3    | 21SUSW007   | G. Solaiprabha       | Rs 9000 |
| 4    | 21SUSW019   | G. Balasubramaniyan  | Rs.9000 |
| 5    | 19SUSW019   | A. Yogapreetha       | Rs 9000 |
|      |             |                      | 45000   |
|      |             | Total                |         |