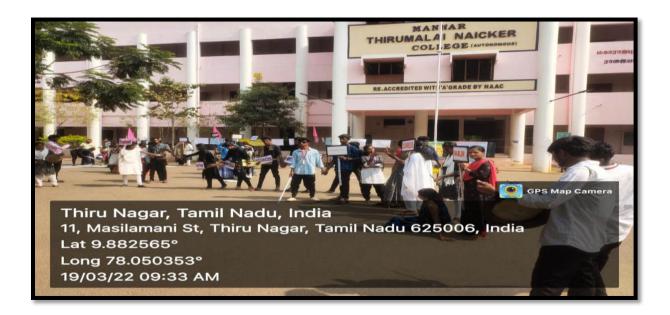

### **TABLUE EVENTS 19-3-2022**

Department of Social Work Organized an Awareness Programme on Violence against Women and Marginalized for Mannar Thirumalai Naicker College Students and Studentsfrom Department of Social Work Created awareness through Tablue about Women Violence and Causes, and how stop and prevent Violation and also legal intervention for women violation.