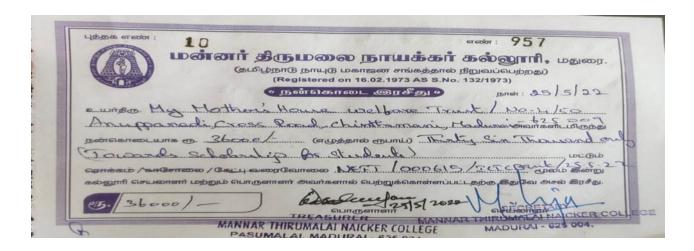

### EDUCATIONAL SPONSORSHIP- MY MOTHERS WELFARE TRUST

The Department of Social Work have sent the request on 24th May 2022 about the tuition fee for five identified Economically needed students to "My Mother's House Welfare Trust" which is running under the Headship of Mr.M.Manikandan Founder of Sastha Appalam, Chinadhamani, Madurai. One of our Proud Alumni Mr.A.Akilashmani is associated with this organization has assisted for the same. They agreed and sponsored five of our below recommended students.

| S.No | Roll Number | Name of the Students | Amount  |
|------|-------------|----------------------|---------|
| 1    | 19SUSW015   | B.Balavishnu         | Rs 9000 |
| 2    | 19SUSW032   | K.Manojkumar         | Rs 9000 |
| 3    | 19SUSW044   | A.Saravanakumar      | Rs 9000 |
| 4    | 20SUSW025   | K.Manikandan         | Rs.9000 |
| 5    | 20SUSW019   | G.Balasubramani      | Rs 9000 |
|      |             |                      | 45000   |
|      |             | Total                |         |

With regard to this Cheque was distributed and amount of Rs 45000 has been Transferred to our college account by NEFT. Board Members of "My Mother's House Welfare Trust" motivated our students on May 26<sup>th</sup> 2022.