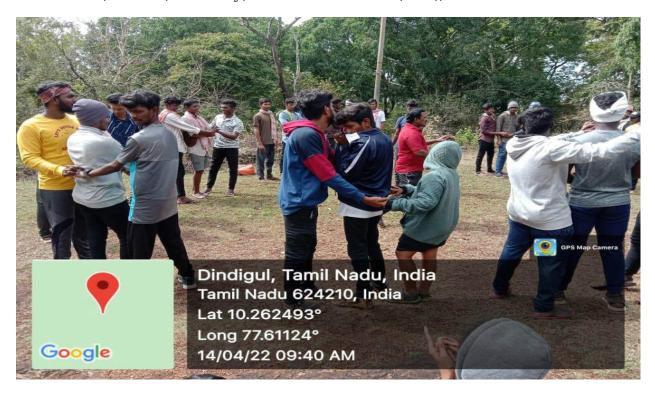

### MAIN ACTIVITY

We the III BSW Students under the guidance of teaching staffs Mr.Silambarasan and Miss.Sri Vashini are actively participated the two days study tour regarding Tribal visit in "Kalari Forest School"at Pannaikadu, Kodaikanal. Totally 43 students along with two staffs are involved and discussed more about Forest village.

As Tribal Community is part of curriculum the students may be given exposure to their culture, practices, heritage and life style of the people. The visit includes

- Trekking
- Forest Visit
- Activities
- Bird Session
- Group Activities
- Tribal People Visit
- Issues and life style of forest scenario- Session-I
- Forest culture- Reality Vs Myths -Session-II