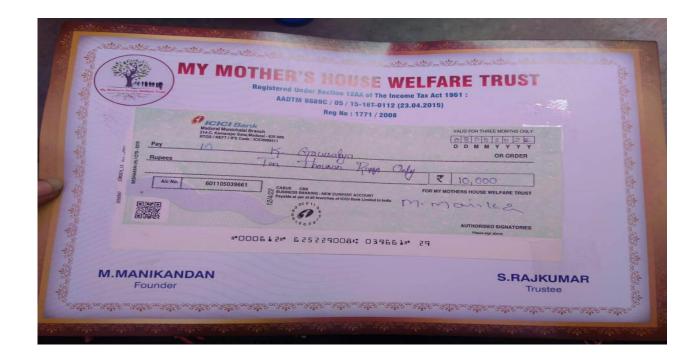

### EDUCATIONAL SPONSORSHIP- MY MOTHERS WELFARE TRUST

The Department of Social Work have sent the request on 24th May 2022 about the tuition fee for five identified Economically needed students to "My Mother's House Welfare Trust" which is running under the Headship of Mr.M.Manikandan Founder of Sastha Appalam, Chinadhamani, Madurai. One of our Proud Alumni Mr.A.Akilashmani is associated with this organization has assisted for the same. They agreed and sponsored five of our below recommended students.

With regard to this Cheque was distributed and amount of Rs 45000 has been Transferred to our college account by NEFT. Board Members of "My Mother's House Welfare Trust" motivated our students on May 26<sup>th</sup> 2022.