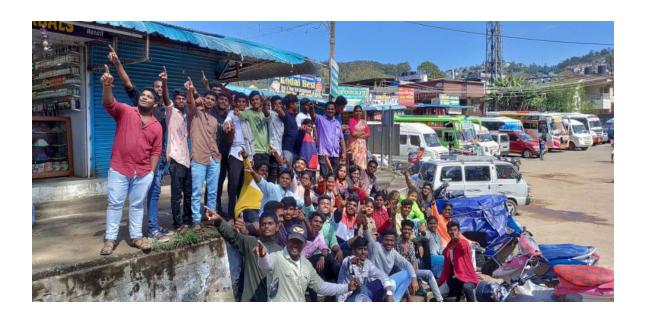

# **Department of Social Work**

Study Tour - Tribal visit Report

Department of Social work organized two days visit for III BSW Students to Tribal Village on 14<sup>th</sup> & 15<sup>th</sup> April 2022 in "Kalari Forest School"at Pannaikadu, followed by sightseeing at kodaikanal. This study tour is really more useful and informative for our III BSW Students.

### **CONCLUSION**

The two day study tour is really useful and more informative for our students. The Final year BSW Students completely acquired the knowledge regarding the Tribal life styles in Pannaikadu, Kodaikanal. Students are received good field exposure and enjoyed sight seen at Kodaikanal.