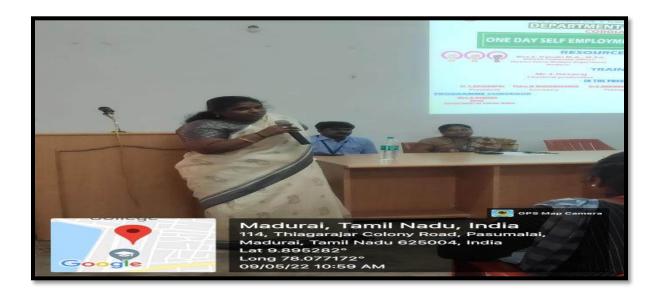

### REPORT FOR ONE DAY SELF EMPLOYMENT TRAINING FOR WOMEN

9<sup>th</sup> May 2022

The department of social work was organized a community extension programme "One day Self Employment Training on 9th May 2022. Mrs.S. Vasuki M.A., M.Ed, District Protection Officer, Social Welfare Department, Madurai. She has highlighted in her speech that women empowerment is mandatory for developing country like India. Trainers from Annai Institute of Vocational Training Centre, Mr. Devaraj, Chemical Production, Mrs.PremaSundari Craft Teacher trained 28 women participants from in and around the college Phenyl making, Soap powder making and Fine Arts etc.

# ONE DAY SELF EMPLOYMENT TRAINING FOR WOMEN

RESOURCE PERSONS : 1) Mrs.S. Vasuki M.A., M.Ed.,
District Protection Officer,

District Social Welfare Department,

Madurai.

: 2) Mr. R.Kamalakkannan

President

Annai Institute of Vocational Training Centre,

### In the Presence of

Thiru.M.Vijayaragavan Secretary Dr.A. Ramasubbiah Coordinator – IQAC & NAAC Dr.B.Manoharan Principal Mr.C.Prabhu Deputy Director

K. Renuka HOD & Assistant Professor

Date : 09.05.2022

Time : 10.00 TO 4.00 pm Venue : COE Smart Room

Programme Organizer R.Ramachandran Asst. Professor Dept. of Social Work

(Founded by the Tamilnadu Naidu Mahajana Sangam) A linguistic Minority Co-Educational Institution Pasumalai- Madurai-625004- ph: 2371751