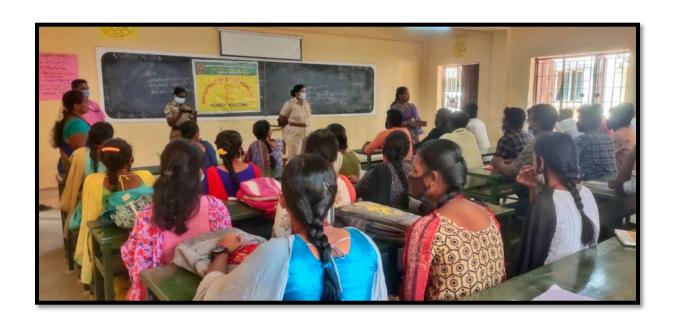

# **Department of Social Work**

We the department of Social Work has organized an awareness **about** "Gender Sensitization -Women & Crime" on 2<sup>nd</sup> March 2022. Inspector N.Hema Mala AWPS, Thirupparankundram was the resource person highlighted that the usage of social media is keep on incrassating day by day in view of this FIR related to cyber-crime is equally increasing you are all doing social work having social responsibility to promote awareness our social work students were actively participated and clarified their doubts.