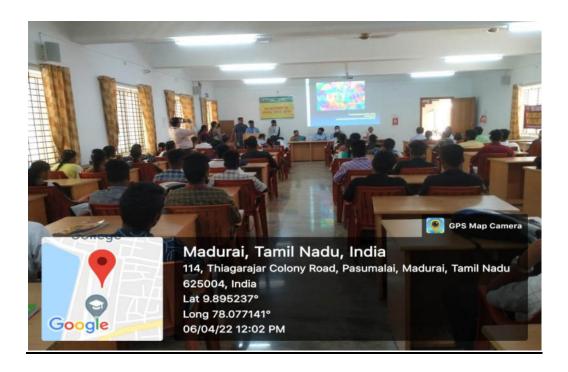

# **Inauguration of Counselling Centre Report**

15-3-2022

As celebration of World Social Work Day- 2022 we have enthusiastically established a counseling centre to address the psycho-social problems of the students and staffs in Mannar Thirumalai Naiceker College. Resource Person Dr. S.Arul Gnana Sekar, Founder and Director Good Hope Foundation, Thirumanagalam highlighted that the students at this contemporary scenario require more psychological Intervention and this counselling centre would fulfill the requirements and centre will receive the highest reception among the students, staffs and Management.