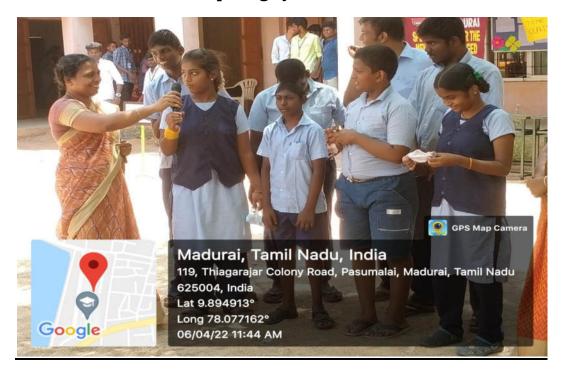

### **Observing Autism Day**

Mannar Thirumalai Naicker College (SFW) Department of Social Work Observed Autism Day on April 6<sup>th</sup>.Students from Department of Social Work Performed Street Play on Autism –Timing: (11.00 am)

Documentary Film Video Presented for all students about Autism. As a Special event Students living with Autism from YMCA Madurai Special School for the mentally Challenged they participated and Shown their special Talents in Art & Performed Group Song and "Thirukural oppuvithal"

Department of Social Work organized Guest Lecture on Early Identification & Autism Management for Social Work Students –Chief Guest Mr.N.Vinoth kumar Counsellor, Illakuvanar Mental Health Centre. Timing: (12.00pm to 1.30 pm) Venue: COE Smart Room, This session Presented with the causes, early signs of Autism & how to manage Children living with Autism & Understanding the concept of Developmental Disorder & How to Approach Rehabilitation for the Autism Children and Government Schemes available for the Children living with Autism. Social Work students Interacted Well with the Resource Person and discussed various aspects of Children Mental Health and other reason's are affecting Children Mental Health especially during lockdown. Students Extended their active interaction and vibrant performance in Street Play. Mr. Vijayaragavan Secretary of the College Distributed Prize for the Autism Children.