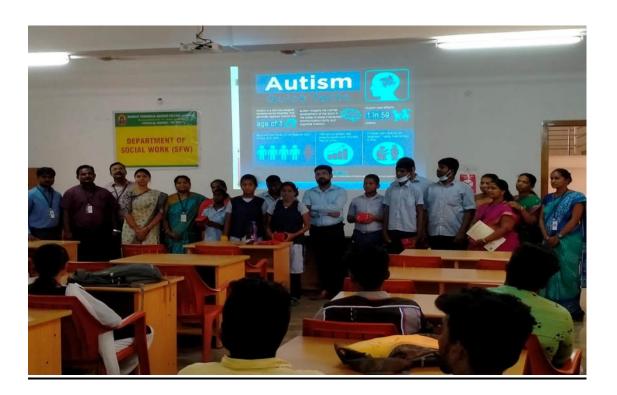

### **Observing Autism Day**

Mannar Thirumalai Naicker College (SFW) Department of Social Work Observed Autism Day on April 6<sup>th</sup>.Students from Department of Social Work Performed Street Play on Autism –Timing: (11.00 am)

Department of Social Work organized Guest Lecture on Early Identification & Autism Management for Social Work Students –Chief Guest Mr.N.Vinoth kumar Counsellor, Illakuvanar Mental Health Centre. Timing: (12.00pm to 1.30 pm) Venue: COE Smart Room, This session Presented with the causes, early signs of Autism & how to manage Children living with Autism & Understanding the concept of Developmental Disorder & How to Approach Rehabilitation for the Autism Children and Government Schemes available for the Children living with Autism. Social Work students Interacted Well with the Resource Person and discussed various aspects of Children Mental Health and other reason's are affecting Children Mental Health especially during lockdown. Students Extended their active interaction and vibrant performance in Street Play. Mr. Vijayaragavan Secretary of the College Distributed Prize for the Autism Children.