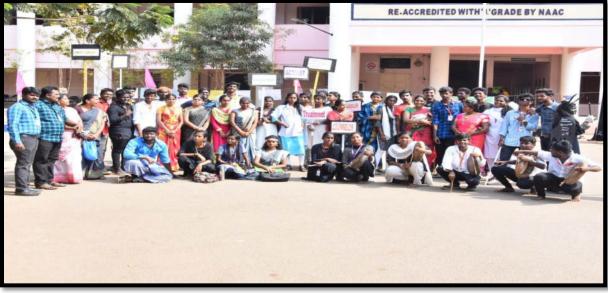

### **Observing Autism Day**

Mannar Thirumalai Naicker College (SFW) Department of Social Work Observed Autism Day on April 6<sup>th</sup>.Students from Department of Social Work Performed Street Play on Autism –Timing: (11.00 am)

Department of Social Work organized Guest Lecture on Early Identification & Autism Management for Social Work Students –Chief Guest Mr.N.Vinoth kumar Counsellor, Illakuvanar Mental Health Centre. Timing: (12.00pm to 1.30 pm) Venue: COE Smart Room, This session Presented with the causes, early signs of Autism & how to manage Children living with Autism & Understanding the concept of Developmental Disorder & How to Approach Rehabilitation for the Autism Children and Government Schemes available for the Children living with Autism. Social Work students Interacted Well with the Resource Person and discussed various aspects of Children Mental Health and other reason's are affecting Children Mental Health especially during lockdown. Students Extended their active interaction and vibrant performance in Street Play. Mr. Vijayaragavan Secretary of the College Distributed Prize for the Autism Children.