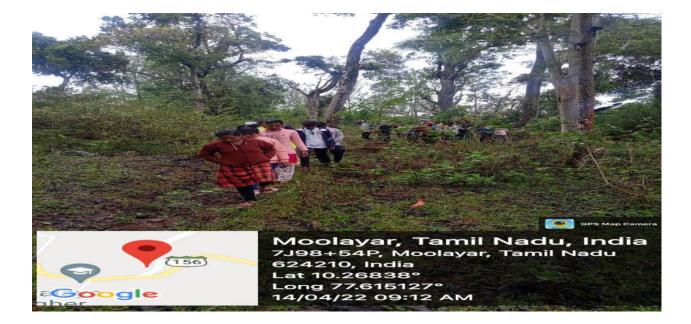

As Tribal Community is part of curriculum the students may be given exposure to their culture, practices, heritage and life style of the people. The visit includes

- Trekking
- Forest Visit
- Activities
- Bird Session
- Group Activities
- Tribal People Visit
- Issues and life style of forest scenario- Session-I
- Forest culture- Reality Vs Myths -Session-II