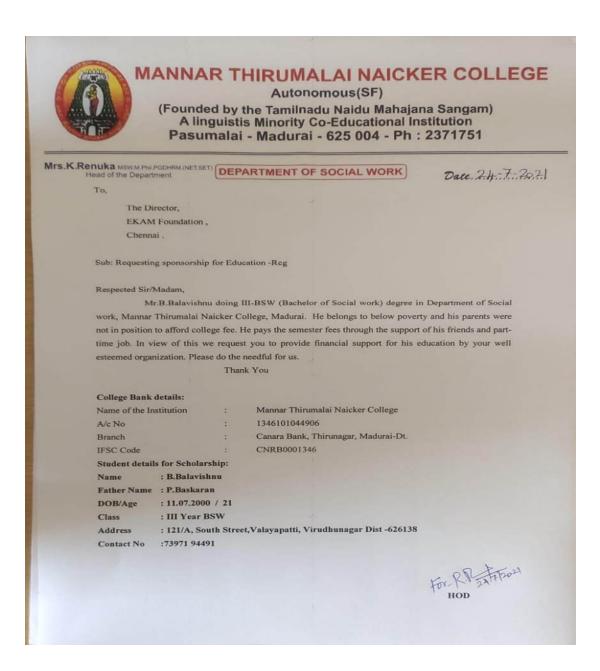

# **Requestion letter for Free Scholership**

### FREE SCHOLERSHIP PROGRAMME FOR STUDENTS

Date: 06.08.21 Place: Mannar Thirumalai Naicker College

Our Social work Department raised fund of Rs.5000/- as free scholarship for our Student Mr.Balavishnu, III BSW, Department of Social work from EKAM Foundation Chennai. We approach Mr.Dineshkumar District coordinator, EKAM Foundation to above the scholarship and then we apply head office of EKAM Foundation Chennai. Finally we received Rs.5000/- through online payment to our Mannar Thirumalai Naicker College, Bank account on 31.07.21. Mr.Dineshkumar directly came to our department and encourages the students for higher education.