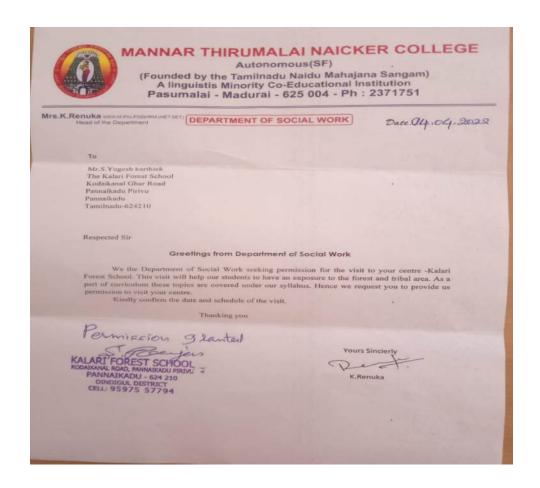

# Permission Letter for Kalari Forest School

# Approval Letter from Kalari Forest School

## Permission Approval from Our College Management

Wednesday From K.Renuka Department of Social Work Mannar Thirumalai Naicker College Madurai The Secretary Mannar Thirumalai Naicker College Madurai. Through The Director Mannar Thirumalai Naicker College Madurai. Respected Sir We wish to inform you that the Department of Social Work has sought permission from you for a visit to Tribal Village on 14th & 15th April 2022 in "Kalari Forest School" at Pannaikadu, followed by sightseeing at kodaikanal. As Tribal Community is part of curriculum the students may be given exposure to their culture, practices, heritage and life style of the people. The visit includes Trekking · Forest Visit · Activities · Tribal People Visit We assure that the staff would take care of the students during the visit. Hence we request you to grant us permission to organise the students in the college and start at 5am from our campus on April 14th 2022. Kindly do the needful. I thank you.