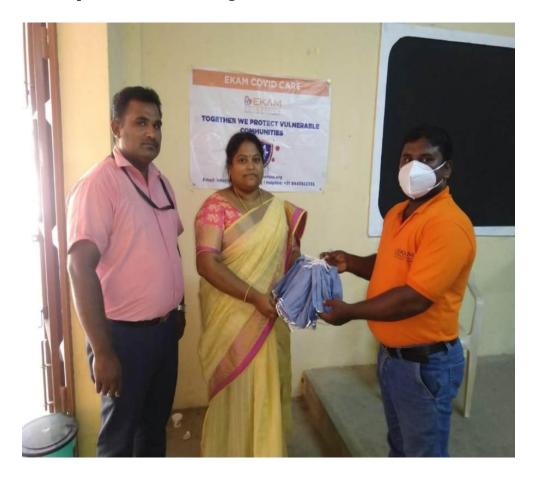

### **EKAM FOUNDATION**

### FREE MASK DISTRIBUTION FOR STUDENTS

Date: 07.08.21 Place: Mannar Thirumalai Naicker College

Mr.Dineshkumar District coordinator, EKAM Foundation came to our college and meets our HOD, Mrs.Renuka department of Social work, Mannar Thirumalai Naicker College and provides free safety Mask for frontline workers (Social workers). He appreciates our department social activity during pandemic time. The EKAM Foundation considered Social workers are frontline workers, because he provides 50 Nos of Free face mask for students and staffs of Social work department in our college.