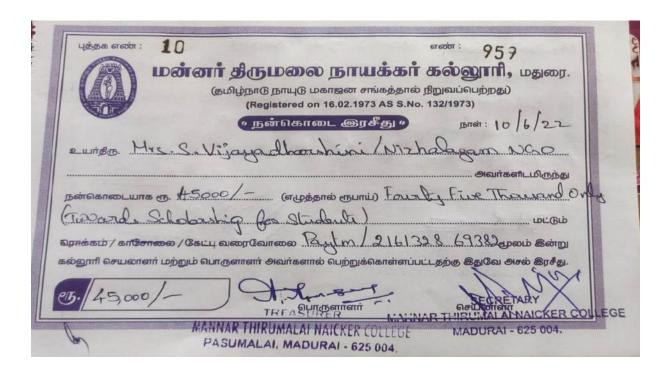

## **EDUCATIONAL SPONSORSHIP- BY NIZHALAGAM (NGO)**

The Department of Social Work have sent the request on 28th May 2022 about the tuition fee for five identified and forwarded Economically needed students to "Nizhalagam NGO" which is running under the Headship of Mrs. S. Vijadharshini Founder of Nizhalagam NGO, Madurai. They agreed and sponsored five of our below recommended students.

With regard to this Cheque was distributed and amount of Rs 45000 has been transferred to our college account by NEFT on 10<sup>th</sup> June 2022.