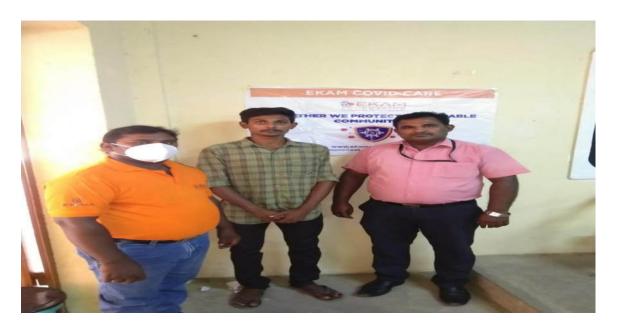

### **EKAM FOUNDATION**

### FREE MASK DISTRIBUTION FOR STUDENTS

Date: 07.08.21 Place: Mannar Thirumalai Naicker College

Mr.Dineshkumar District coordinator, EKAM Foundation came to our college and meets our HOD, Mrs.Renuka department of Social work, Mannar Thirumalai Naicker College and provides free safety Mask for frontline workers (Social workers). He appreciates our department social activity during pandemic time. The EKAM Foundation considered Social workers are frontline workers, because he provides 50 Nos of Free face mask for students and staffs of Social work department in our college.