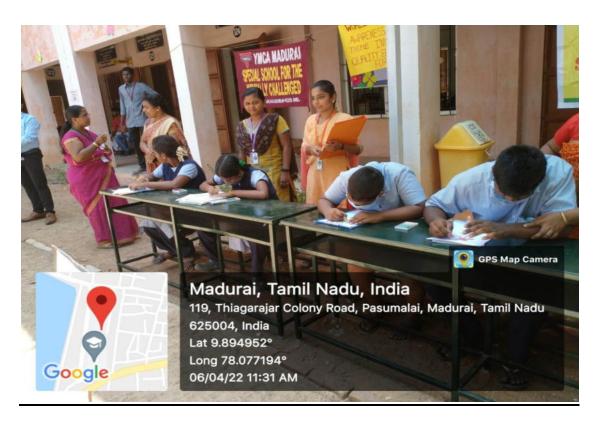

Documentary Film Video Presented for all students about Autism. As a Special event Students living with Autism from YMCA Madurai Special School for the mentally Challenged they participated and Shown their special Talents in Art & Performed Group Song and "Thirukural oppuvithal"

Department of Social Work organized Guest Lecture on Early Identification & Autism Management for Social Work Students –Chief Guest Mr.N.Vinoth kumar Counsellor, Illakuvanar Mental Health Centre. Timing: (12.00pm to 1.30 pm) Venue: COE Smart Room, This session Presented with the causes, early signs of Autism & how to manage Children living with Autism & Understanding the concept of Developmental Disorder & How to Approach Rehabilitation for the Autism Children and Government Schemes available for the Children living with Autism. Social Work students Interacted Well with the Resource Person and discussed various aspects of Children Mental Health and other reason's are affecting Children Mental Health especially during lockdown. Students Extended their active interaction and vibrant performance in Street Play. Mr. Vijayaragavan Secretary of the College Distributed Prize for the Autism Children.