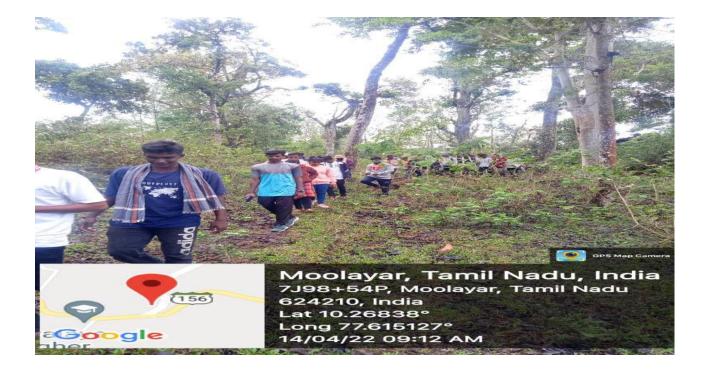

As Tribal Community is part of curriculum the students may be given exposure to their culture, practices, heritage and life style of the people. The visit includes

- Trekking
- Forest Visit
- Activities
- Bird Session
- Group Activities
- Tribal People Visit
- Issues and life style of forest scenario- Session-I
- Forest culture- Reality Vs Myths -Session-II