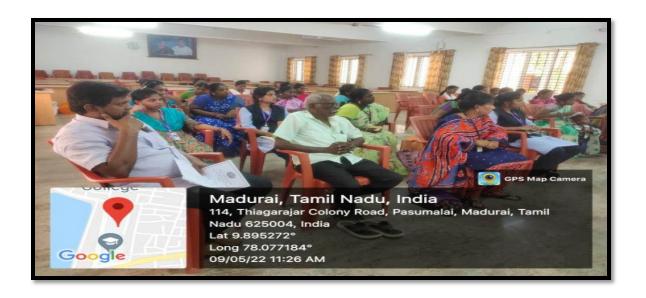

### REPORT FOR ONE DAY SELF EMPLOYMENT TRAINING FOR WOMEN

9<sup>th</sup> May 2022

The department of social work was organized a community extension programme "One day Self Employment Training on 9th May 2022. Mrs.S. Vasuki M.A., M.Ed, District Protection Officer, Social Welfare Department, Madurai. She has highlighted in her speech that women empowerment is mandatory for developing country like India. Trainers from Annai Institute of Vocational Training Centre, Mr. Devaraj, Chemical Production, Mrs.PremaSundari Craft Teacher trained 28 women participants from in and around the college Phenyl making, Soap powder making and Fine Arts etc.

### In the Presence of

Thiru.M.Vijayaragavan Secretary Dr.A. Ramasubbiah Coordinator – IQAC & NAAC Dr.B.Manoharan Principal Mr.C.Prabhu Deputy Director

K. Renuka HOD & Assistant Professor

Date : 09.05.2022

Time : 10.00 TO 4.00 pm Venue : COE Smart Room

Programme Organizer R.Ramachandran Asst. Professor Dept. of Social Work

(Founded by the Tamilnadu Naidu Mahajana Sangam) A linguistic Minority Co-Educational Institution Pasumalai- Madurai-625004- ph: 2371751