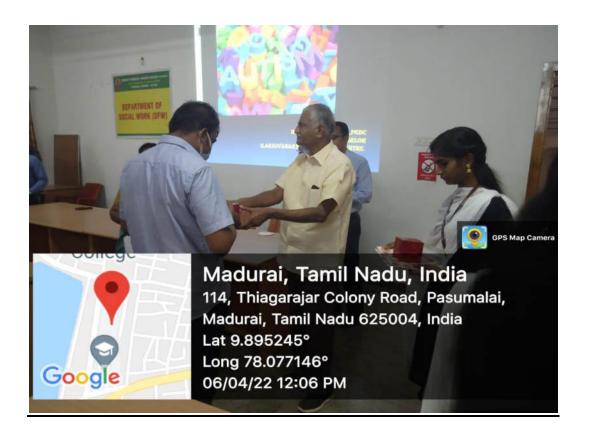

Department of Social Work organized Guest Lecture on Early Identification & Autism Management for Social Work Students –Chief Guest Mr.N.Vinoth kumar Counsellor, Illakuvanar Mental Health Centre. Timing: (12.00pm to 1.30 pm) Venue: COE Smart Room, This session Presented with the causes, early signs of Autism & how to manage Children living with Autism & Understanding the concept of Developmental Disorder & How to Approach Rehabilitation for the Autism Children and Government Schemes available for the Children living with Autism. Social Work students Interacted Well with the Resource Person and discussed various aspects of Children Mental Health and other reason's are affecting Children Mental Health especially during lockdown. Students Extended their active interaction and vibrant performance in Street Play. Mr. Vijayaragavan Secretary of the College Distributed Prize for the Autism Children.

# **Prize Distribution for the Special Kids**

(Founded by the Tamilnadu Naidu Mahajana Sangam) A linguistic Minority Co-Educational Institution Pasumalai- Madurai-625004- ph: 2371751