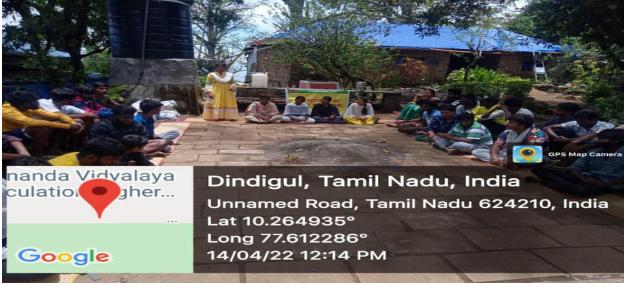

# **Department of Social Work**

Study Tour - Tribal visit Report

Department of Social work organized two days visit for III BSW Students to Tribal Village on 14<sup>th</sup> & 15<sup>th</sup> April 2022 in "Kalari Forest School"at Pannaikadu, followed by sightseeing at kodaikanal. This study tour is really more useful and informative for our III BSW Students.

### MAIN ACTIVITY

We the III BSW Students under the guidance of teaching staffs Mr.Silambarasan and Miss.Sri Vashini are actively participated the two days study tour regarding Tribal visit in "Kalari Forest School"at Pannaikadu, Kodaikanal. Totally 43 students along with two staffs are involved and discussed more about Forest village.

As Tribal Community is part of curriculum the students may be given exposure to their culture, practices, heritage and life style of the people. The visit includes

- Trekking
- Forest Visit
- Activities
- Bird Session
- Group Activities
- Tribal People Visit
- Issues and life style of forest scenario- Session-I
- Forest culture- Reality Vs Myths -Session-II