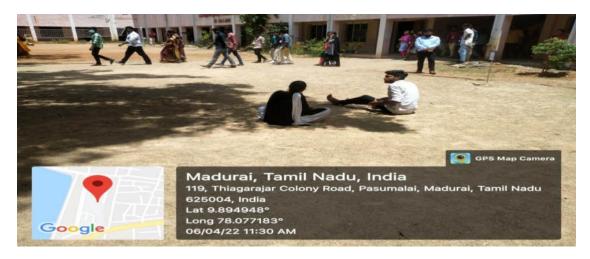

### **Observing Autism Day**

Mannar Thirumalai Naicker College (SFW) Department of Social Work Observed Autism Day on April 6<sup>th</sup>.Students from Department of Social Work Performed Street Play on Autism –Timing: (11.00 am)

Documentary Film Video Presented for all students about Autism. As a Special event Students living with Autism from YMCA Madurai Special School for the mentally Challenged they participated and Shown their special Talents in Art & Performed Group Song and "Thirukural oppuvithal"