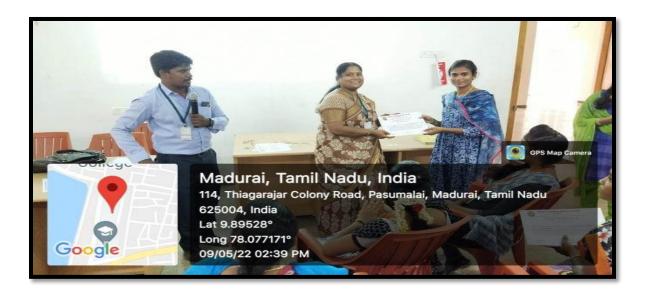

# Department of Social Work

### EDUCATIONAL SPONSORSHIP- MY MOTHERS WELFARE TRUST

The Department of Social Work have sent the request on 24th May 2022 about the tuition fee for five identified Economically needed students to "My Mother's House Welfare Trust" which is running under the Headship of Mr.M.Manikandan Founder of Sastha Appalam, Chinadhamani, Madurai. One of our Proud Alumni Mr.A.Akilashmani is associated with this organization has assisted for the same. They agreed and sponsored five of our below recommended students.

With regard to this Cheque was distributed and amount of Rs 45000 has been Transferred to our college account by NEFT. Board Members of "My Mother's House Welfare Trust" motivated our students on May 26<sup>th</sup> 2022.