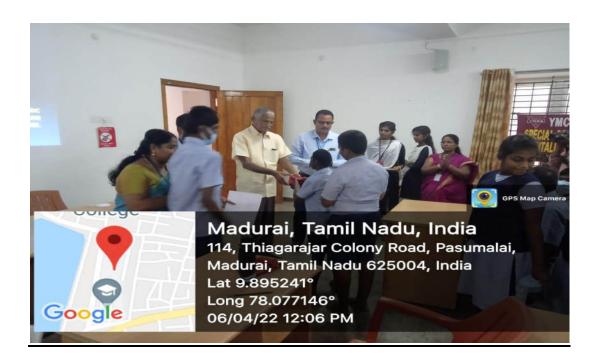

Department of Social Work organized Guest Lecture on Early Identification & Autism Management for Social Work Students –Chief Guest Mr.N.Vinoth kumar Counsellor, Illakuvanar Mental Health Centre. Timing: (12.00pm to 1.30 pm) Venue: COE Smart Room, This session Presented with the causes, early signs of Autism & how to manage Children living with Autism & Understanding the concept of Developmental Disorder & How to Approach Rehabilitation for the Autism Children and Government Schemes available for the Children living with Autism. Social Work students Interacted Well with the Resource Person and discussed various aspects of Children Mental Health and other reason's are affecting Children Mental Health especially during lockdown. Students Extended their active interaction and vibrant performance in Street Play. Mr. Vijayaragavan Secretary of the College Distributed Prize for the Autism Children.

# **Prize Distribution for the Special Kids**

(Founded by the Tamilnadu Naidu Mahajana Sangam) A linguistic Minority Co-Educational Institution Pasumalai- Madurai-625004- ph: 2371751