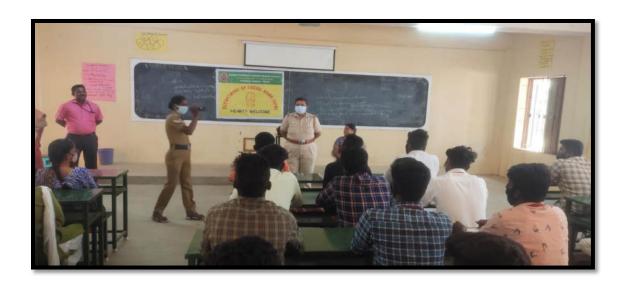

# **Department of Social Work**

We the department of Social Work has organized an awareness **about** "Gender Sensitization -Women & Crime" on 2<sup>nd</sup> March 2022. Inspector N.Hema Mala AWPS, Thirupparankundram was the resource person highlighted that the usage of social media is keep on incrassating day by day in view of this FIR related to cyber-crime is equally increasing you are all doing social work having social responsibility to promote awareness our social work students were actively participated and clarified their doubts.