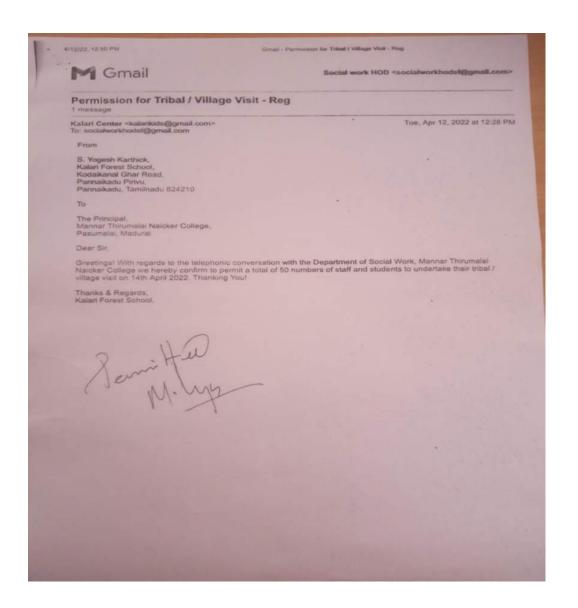

# Permission Letter for Kalari Forest School

# Approval Letter from Kalari Forest School

## Permission Approval from Our College Management

Wednesday From K.Renuka Department of Social Work Mannar Thirumalai Naicker College Madurai The Secretary Mannar Thirumalai Naicker College Madurai. Through The Director Mannar Thirumalai Naicker College Madurai. Respected Sir We wish to inform you that the Department of Social Work has sought permission from you for a visit to Tribal Village on 14th & 15th April 2022 in "Kalari Forest School" at Pannaikadu, followed by sightseeing at kodaikanal. As Tribal Community is part of curriculum the students may be given exposure to their culture, practices, heritage and life style of the people. The visit includes Trekking · Forest Visit · Activities · Tribal People Visit We assure that the staff would take care of the students during the visit. Hence we request you to grant us permission to organise the students in the college and start at 5am from our campus on April 14th 2022. Kindly do the needful. I thank you.