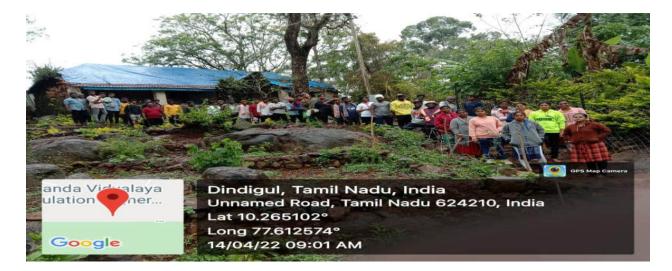

# **Department of Social Work**

Study Tour - Tribal visit Report

Department of Social work organized two days visit for III BSW Students to Tribal Village on 14<sup>th</sup> & 15<sup>th</sup> April 2022 in "Kalari Forest School"at Pannaikadu, followed by sightseeing at kodaikanal. This study tour is really more useful and informative for our III BSW Students.

### MAIN ACTIVITY

We the III BSW Students under the guidance of teaching staffs Mr.Silambarasan and Miss.Sri Vashini are actively participated the two days study tour regarding Tribal visit in "Kalari Forest School"at Pannaikadu, Kodaikanal. Totally 43 students along with two staffs are involved and discussed more about Forest village.