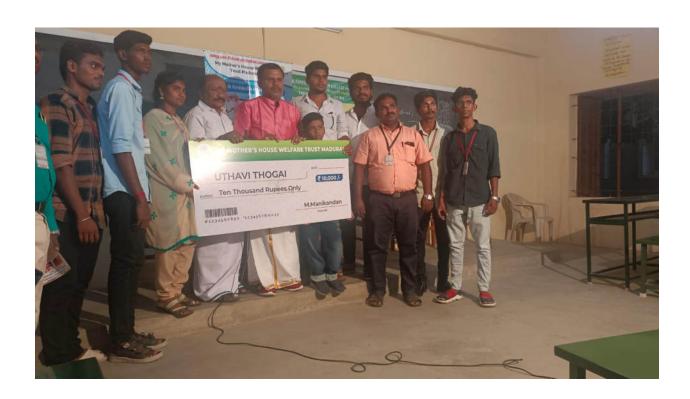

### EDUCATIONAL SPONSORSHIP- MY MOTHERS WELFARE TRUST

The Department of Social Work have sent the request on 24th May 2022 about the tuition fee for five identified Economically needed students to "My Mother's House Welfare Trust" which is running under the Headship of Mr.M.Manikandan Founder of Sastha Appalam, Chinadhamani, Madurai. One of our Proud Alumni Mr.A.Akilashmani is associated with this organization has assisted for the same. They agreed and sponsored five of our below recommended students.

| S.No | Roll Number | Name of the Students | Amount  |
|------|-------------|----------------------|---------|
| 1    | 19SUSW015   | B.Balavishnu         | Rs 9000 |
| 2    | 19SUSW032   | K.Manojkumar         | Rs 9000 |
| 3    | 19SUSW044   | A.Saravanakumar      | Rs 9000 |
| 4    | 20SUSW025   | K.Manikandan         | Rs.9000 |
| 5    | 20SUSW019   | G.Balasubramani      | Rs 9000 |
|      |             |                      | 45000   |
|      |             | Total                |         |

With regard to this Cheque was distributed and amount of Rs 45000 has been Transferred to our college account by NEFT. Board Members of "My Mother's House Welfare Trust" motivated our students on May 26<sup>th</sup> 2022.